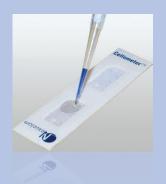

## Simple Cell Counting & Trypan Blue Viability in Seconds!

Pipette 20µl of Sample

Insert Disposable Slide

View Image & Results in <30 Seconds

Visit **www.nexcelom.com** to view Cellometer videos, download application notes, or learn more. Contact a Nexcelom Application Specialist today at **info@nexcelom.com** or **978-327-5340**.