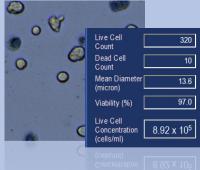

## Collect More Data, More Quickly, More Easily and More Accurately than Traditional Manual Cell Counting

**Cell Line Analysis:** Obtain cell images, concentration, viability, and cell size in < 30 seconds

**Automated Data Management:** Archive sample images and auto-save counting and viability results to a secure network

**Visual Confirmation of Results:** View cell morphology in real time to ensure only cells of interest are being counted

**Accurate Cell Counting:** Pattern-recognition software accurately counts cells in clumps, identifies irregular cell shapes, and eliminates debris from cell counts

**Cell Size Analysis:** Overlay cell size histograms to analyze changes in cell size over time. Count specific cell populations based on size