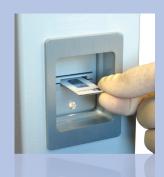

## Simple Cell Counting & Trypan Blue Viability in Seconds!

Pipette 20µl of Sample

Insert Disposable Slide

View Image & Results in <30 Seconds

Visit **www.nexcelom.com** to view Cellometer videos, download application notes, or learn more. Contact a Nexcelom Application Specialist today at **info@nexcelom.com** or **978-327-5340**.