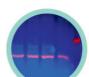

DNA/RNA safe stained gel

Coomassie blue gel

Silver stained gel

Chemiluminescence western blots

IR multiplexed western blots

- Application versatility

- Fully automated

- Superior sensitivity

## Performance

**PX***i* offers superior sensitivity that is capable of imaging a wide range of applications. Image quality is superb whether you are working with chemi-luminescent blots, fluorescent blots and gels, IR

## Modular

**PX***i* uses a number of different lighting options including plug and play LED modules for Red, Green, Blue and IR light. This novel lighting system provides the user with the ability to perform coloured fluorescent, multiplex and colorimetric imaging. The new UltraSlim blue LED transilluminator provides you with the ideal solution for imaging 'safe dyes'.