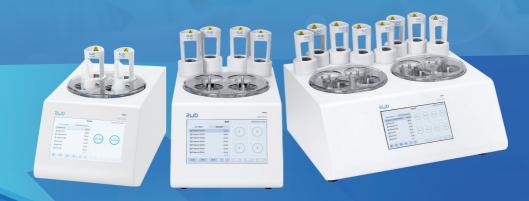

# Single Cell Suspension Disscociator

RWD Single cell suspension dissociator can gently dissociate fresh tissue into single cell suspension or tissue homogenate. It matches with tissue processing tubes, tissue dissociation kits, and optimizational programs for different tissues. The preparation of single cell suspension can be completed within 15-30 minutes, and multi-channels can operate independently, which make the experiments more efficient.

RWD Single cell suspension dissociator is a good preparation for high quality single cell suspension, simultaneously is homogenous and high experimental repeatability.

## **Technical Parameters**

CONTRIBUTE WISDOM AND STRENGTH TO THE IMPROVEMENT OF QUALITY

|                    | DSC-200                                  | DSC-410        | DSC-810        |
|--------------------|------------------------------------------|----------------|----------------|
| Channels           | 2                                        | 4              | 8              |
| Temperature        | 37℃                                      |                |                |
| Speed              | 0~4000rpm                                |                |                |
| Sample Volume      | 20~4000mg                                |                |                |
| Buffer Volume      | 0.3-10mL                                 |                |                |
| User Procedures    | Default programs+500 customized programs |                |                |
| Screen             | 7 inches,touch screen                    |                |                |
| Weight             | 9 kg                                     | 10.3 kg        | 18 kg          |
| Dimensions (W*D*H) | 215*380*190 mm                           | 215*380*190 mm | 415*381*256 mm |