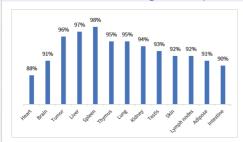

#### RWD single cell suspension dissociator—High quality

RWD single cell suspension dissociator dissociated a variety of mouse tissues, which showed high cell viability and yield.

RWD single cell suspension dissociator dissociated mouse intestine. Then performed CD45 and CD19 cell sorting experiments respectively, which both showed high purity.