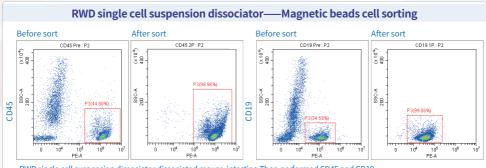

#### RWD single cell suspension dissociator—High quality

RWD single cell suspension dissociator dissociated a variety of mouse tissues, which showed high cell viability and yield.

RWD single cell suspension dissociator dissociated mouse intestine. Then performed CD45 and CD19 cell sorting experiments respectively, which both showed high purity.