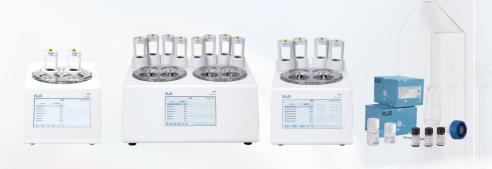

## **Technical Parameters**

CONTRIBUTE WISDOM AND STRENGTH TO THE IMPROVEMENT OF QUALITY

|                    | DSC-200                                  | DSC-410        | DSC-810        |
|--------------------|------------------------------------------|----------------|----------------|
| Channels           | 2                                        | 4              | 8              |
| Temperature        | 37℃                                      |                |                |
| Speed              | 0~4000rpm                                |                |                |
| Sample Volume      | 20~4000mg                                |                |                |
| Buffer Volume      | 0.3-10mL                                 |                |                |
| User Procedures    | Default programs+500 customized programs |                |                |
| Screen             | 7 inches,touch screen                    |                |                |
| Weight             | 9 kg                                     | 10.3 kg        | 18 kg          |
| Dimensions (W*D*H) | 215*380*190 mm                           | 215*380*190 mm | 415*381*256 mm |

#### Tissue processing tube

- Independent package, safe and sterile
- Sample volume: 20-4000mg
- Buffer volume: 0.3-10mL

| Cat No. | Product Description                | Specification |
|---------|------------------------------------|---------------|
| DSC-200 | Single Cell Suspension Dissociator | 2 channels    |
| DSC-410 | Single Cell Suspension Dissociator | 4 channels    |
| DSC-810 | Single Cell Suspension Dissociator | 8 channels    |
| SCT-25  | Tissue Processing Tube             | 25 pcs/box    |
| SCT-100 | Tissue Processing Tube             | 100 pcs/box   |
| HJ-400  | Heating Jacket                     | 4 pcs/box     |