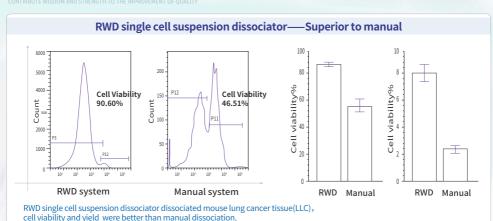

#### RWD single cell suspension dissociator—High quality

RWD single cell suspension dissociator dissociated a variety of mouse tissues, which showed high cell viability and yield.

RWD single cell suspension dissociator dissociated mouse intestine. Then performed CD45 and CD19 cell sorting experiments respectively, which both showed high purity.