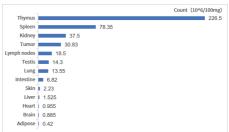

#### RWD single cell suspension dissociator—High quality

RWD single cell suspension dissociator dissociated a variety of mouse tissues, which showed high cell viability and yield.

RWD single cell suspension dissociator dissociated mouse intestine. Then performed CD45 and CD19 cell sorting experiments respectively, which both showed high purity.